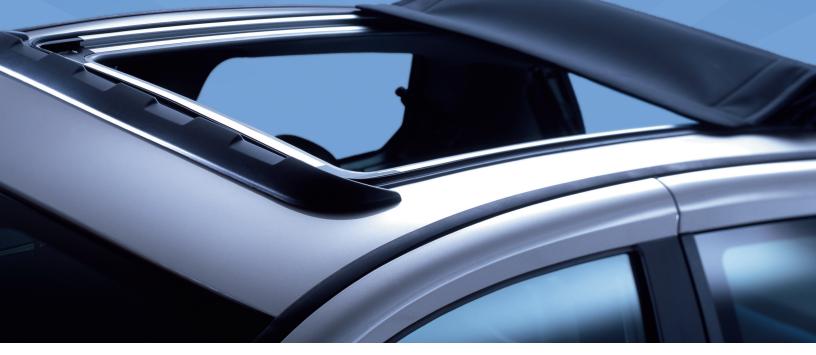

# Hollandia 400 Folding Fabric Series

## **Folding Fabric Sunroof**

There are two models to fit your prospective vehicle: The 400 Classic and 400 DeLuxe.

Hollandia 400 power folding sunroof is as close as you can get to a convertible! This dynamic folding fabric sunroof lets you and your car stand out in the crowd. Electrically operated, the Hollandia 400 can be opened at the touch of the button to any desired position. Go ahead. Open your Hollandia 400 to a fabulous view, and make the sky come alive.