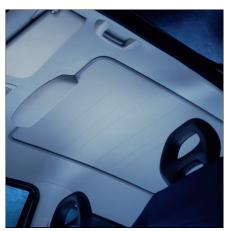

# Hollandia 400 Folding Fabric Series



## **Folding Fabric Sunroof**

There are two models to fit your prospective vehicle: The 400 Classic and 400 DeLuxe.

Hollandia 400 power folding sunroof is as close as you can get to a convertible! This dynamic folding fabric sunroof lets you and your car stand out in the crowd. Electrically operated, the Hollandia 400 can be opened at the touch of the button to any desired position. Go ahead. Open your Hollandia 400 to a fabulous view, and make the sky come alive.



# Hollandia 400

Folding Fabric Series Sunroof





Interior Open



Interior Closed

#### Features:

- Sporty and dynamic fabric-folding sunroof
- Largest sunroof opening available
- High-quality, reinforced outer cover ensures durability
- Aerodynamic wind-deflector
- Illuminated user control panel
- Full power operation

### 400 Dimensions:

- Fabric Size: Front 44.5" x 32.8";
- Opening: 24.5" x 25.2"

|                                                 | 400 DeLuxe             | 400 Classic |
|-------------------------------------------------|------------------------|-------------|
| Control Switch                                  | Open Close/Vent        | Open Close  |
| Features                                        | Positions any Position |             |
| Programmable Positions                          | •                      |             |
| W