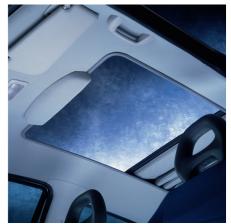

# Hollandia 400 Folding Fabric Series



## **Folding Fabric Sunroof**

There are two models to fit your prospective vehicle: The 400 Classic and 400 DeLuxe.

Hollandia 400 power folding sunroof is as close as you can get to a convertible! This dynamic folding fabric sunroof lets you and your car stand out in the crowd. Electrically operated, the Hollandia 400 can be opened at the touch of the button to any desired position. Go ahead. Open your Hollandia 400 to a fabulous view, and make the sky come alive.



# Hollandia 400

Folding Fabric Series Sunroof





Interior Open



Interior Closed

#### Features:

- Sporty and dynamic fabric-folding sunroof
- Largest sunroof opening available
- High-quality, reinforced outer cover ensures durability
- Aerodynamic wind-deflector
- Illuminated user control panel
- Full power operation

### 400 Dimensions:

- Fabric Size: Front 44.5" x 32.8";
- Opening: 24.5" x 25.2"

|                                                 | 400 DeLuxe             | 400 Classic |
|-------------------------------------------------|------------------------|-------------|
| Control Switch                                  | Open Close/Vent        | Open Close  |
| Features                                        | Positions any Position |             |
| Programmable Positions                          | •                      |