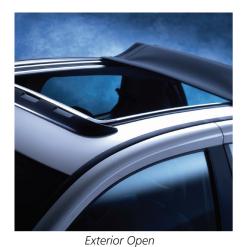

# Hollandia 400 Folding Fabric Series



## **Folding Fabric Sunroof**

There are two models to fit your prospective vehicle: The 400 Classic and 400 DeLuxe.

Hollandia 400 power folding sunroof is as close as you can get to a convertible! This dynamic folding fabric sunroof lets you and your car stand out in the crowd. Electrically operated, the Hollandia 400 can be opened at the touch of the button to any desired position. Go ahead. Open your Hollandia 400 to a fabulous view, and make the sky come alive.



# Hollandia 400

Folding Fabric Series Sunroof





Interior Open



Interior Closed

#### Features:

- Sporty and dynamic fabric-folding sunroof
- Largest sunroof opening available
- High-quality, reinforced outer cover ensures durability
- Aerodynamic wind-deflector
- Illuminated user control panel
- Full power operation

### 400 Dimensions:

- Fabric Size: Front 44.5" x 32.8";
- Opening: 24.5" x 25.2"

|                                                 | 400 DeLuxe             | 400 Classic |
|-------------------------------------------------|------------------------|-------------|
| Control Switch                                  | Open Close/Vent        | Open Close  |
| Features                                        | Positions any Position |             |
| Programmable Positions                          | •